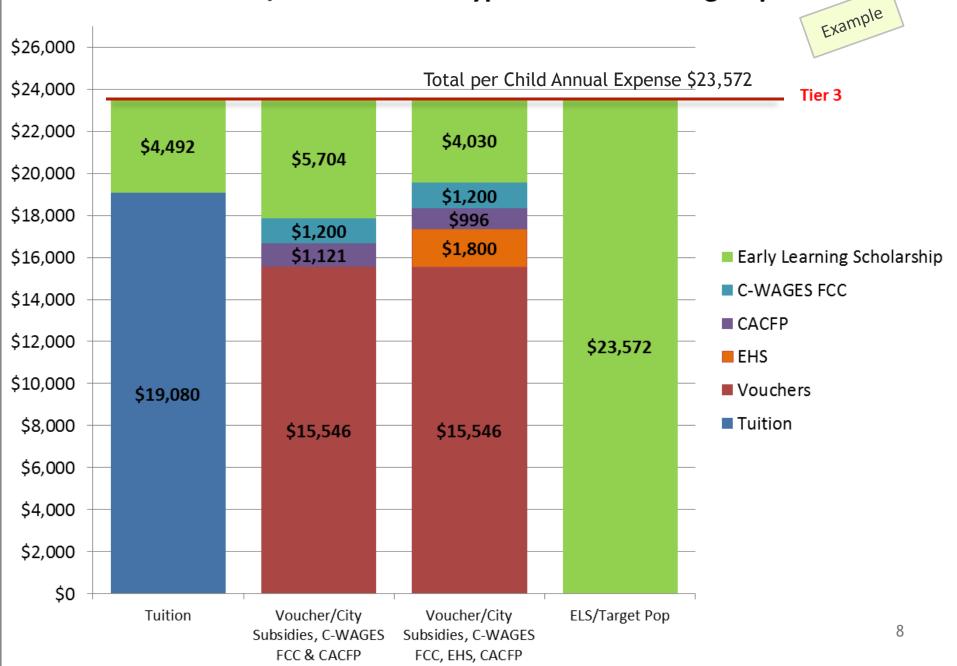

dback
- \*OECE Staff revised approach of cost of care model for FCCs based on feedback
- \*Bringing it back to expanded group with proposed numbers





## Shared Use Business and Home (Reported on Form 8829)

\*Rent/Lease (average of rent/own) or mortgage interest

- \*Depreciation of home
- \*Property taxes
- \*Home Owners/Renters Insurance
- \*Repairs and maintenance
- \*Utilities (heat, lights, water, sanitation, security, yard service, etc.)
- \*Supplies (household supplies, paper products, cleaning supplies)
- \*Other

## \*Cost Considerations Rent/Mortgage



\*Enrollment: 2 infants, 2 toddlers, 2 preschoolers

- \*.50 FTE paid employee
- \* \$14.78 per hour for paid employee

\*Employer Draw (wage)

## \*Additional Assumptions

#### FCC Inf/Todd Revenue Types - Tier 3 Funding Gap



#### FCC Preschool Revenue Types - Tier 3 Funding Gap



\*Like about the cost estimate? \*Questions/concerns? \*What more do you need to know?







\*Like about the approach? \*Questions/concerns? \*What more do you need to know?





## \*Take your feedback

\*Revise cost estimate and/or approach

### \*Get more feedback

\* Family Child Care Association of San Francisco Conference on October 22<sup>nd</sup>, 2016



# \*Next Steps and Wrap Up