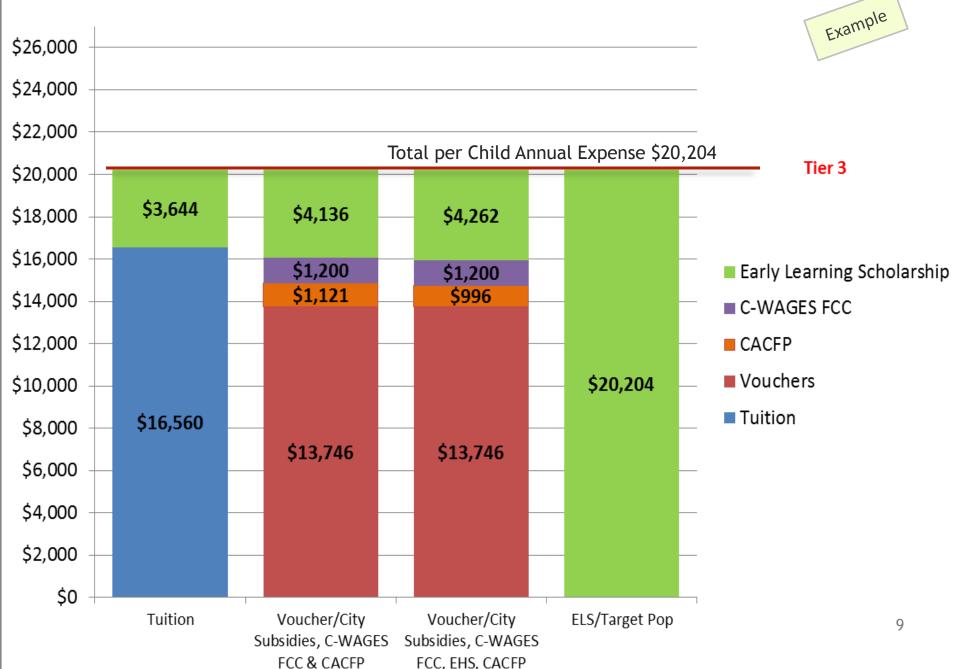

#### FCC Preschool Revenue Types - Tier 3 Funding Gap

\*Like about the cost estimate? \*Questions/concerns? \*What more do you need to know?

\*Like about the approach? \*Questions/concerns? \*What more do you need to know?