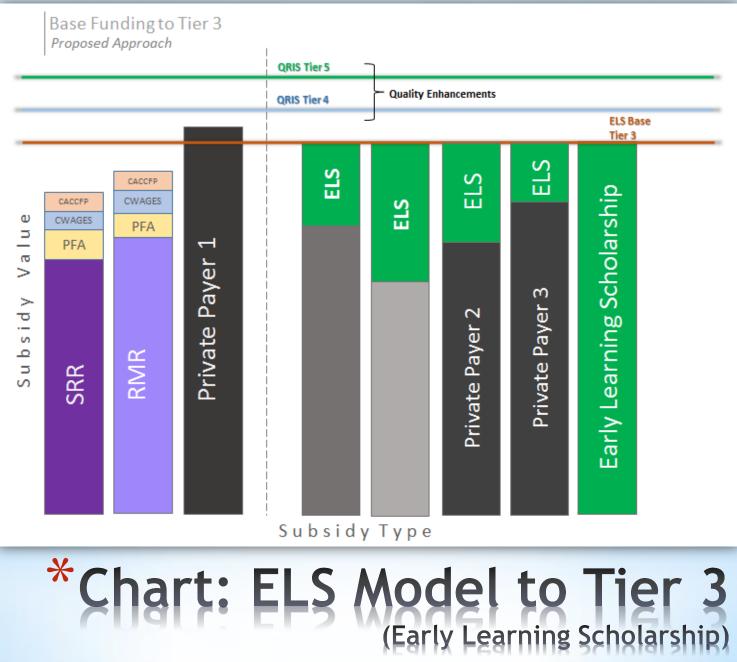

## Shared Use Business and Home (Reported on Form 8829)

\*Rent/Lease (average of rent/own) or mortgage interest

- \*Depreciation of home
- \*Property taxes
- \*Home Owners/Renters Insurance
- \*Repairs and maintenance
- \*Utilities (heat, lights, water, sanitation, security, yard service, etc.)
- \*Supplies (household supplies, paper products, cleaning supplies)
- \*Other

## \*Cost Considerations Rent/Mortgage



\*Enrollment: 2 infants, 2 toddlers, 2 preschoolers

- \*.50 FTE paid employee
- \* \$14.78 per hour for paid employee

\*Employer Draw (wage)

## \*Additional Assumptions

#### FCC Inf/Todd Revenue Types - Tier 3 Funding Gap



#### FCC Preschool Revenue Types - Tier 3 Funding Gap



\*Like about the cost estimate? \*Questions/concerns? \*What more do you need to know?







\*Like about the approach? \*Questions/concerns? \*What more do you need to know?





## \*Take your feedback

\*Revise cost estimate and/or approach

### \*Get more feedback

\* Family Child Care Association of San Francisco Conference on October 22<sup>nd</sup>, 2016



# \*Next Steps and Wrap Up