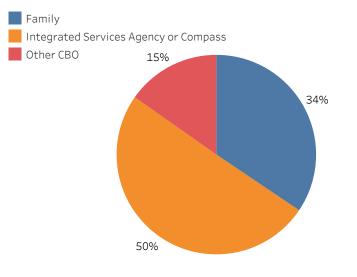

|
|                          | Between 50% AMI and 85% SMI | 7%                      |     |           |

Subsidy\*



2 • Data as of 10/31/2019

\* See appendix for definitions

# Children Ages 0 to 12 Still Waiting: October 2019 (N = 2,330)



#### Race/Ethnicity



3 • Data as of 10/31/2019



Children Waiting, by Zip Code where they are seeking ECE services: October 2019



4 • Data as of 10/31/2019

## Appendix



### Total Children on ELSF as of 10/31/2019

| Waiting           | 2,330 |
|-------------------|-------|
| No Longer Waiting | 7,594 |
| Grand Total       | 9,924 |

#### Breakdown of No Longer Waiting

| Enrolled    | 3,396 |
|-------------|-------|
| Inactive    | 4,198 |
| Grand Total | 7,594 |

Total new applications since launch:

6,230

#### Applications created by:



## Definitions

#### **State Subsidies**

CCTR: General Child Care and Development CCSP: California State Preschool

#### OECE Age Ranges\*

- 0 1.9 years old: Infant
- 2 2.9 years old: Toddler
- 3 5.9 years old: Preschooler
- 6 years old and over: School Age

\*CCTR enrollments abide by California Department of Education age categories

#### **OECE Target Populations**

- 1. CPS or AT-risk for Neglect or Abuse
- 2. Homeless
- 3. Special Needs
- 4. Low-income Dual Language Learners
- 5. Low-income Black or African American
- 6. Low-income Hispanic or Latino