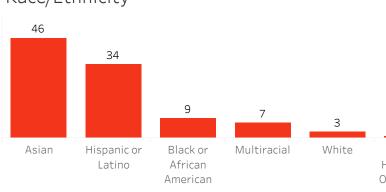

## Enrolled through ELSF October 2019 (N = 100)

Age Ranges\*

1

#### Race/Ethnicity

| OECE Target Populations* | Income |
|--------------------------|--------|
|                          |        |

| Not Target Population 16 |                             | Below 20% AMI           | 38% |           |
|--------------------------|-----------------------------|-------------------------|-----|-----------|
|                          | 16%                         | Between 20% and 25% AMI | 10% | ELS-Vouc  |
|                          |                             | Between 25% and 30% AMI | 11% |           |
|                          |                             | Between 30% and 35% AMI | 6%  | C         |
| Target Population 84%    |                             | Between 35% and 40% AMI | 11% | C.        |
|                          | 8/1%                        | Between 40% and 45% AMI | 8%  |           |
|                          | 0470                        | Between 45% and 50% AMI | 9%  | ELS-Reser |
|                          | Between 50% AMI and 85% SMI | 7%                      |     |           |