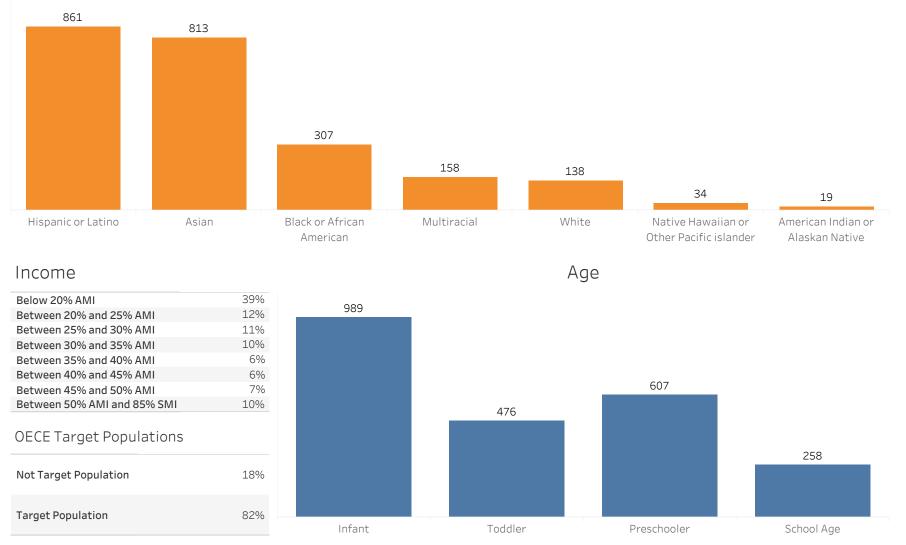

# Children Ages 0 to 12 Still Waiting: October 2019 (N = 2,330)

#### Race/Ethnicity

3 • Data as of 10/31/2019

Children Waiting, by Zip Code where they are seeking ECE services: October 2019

4 • Data as of 10/31/2019

#### Race/Ethnicity

| OECE Target Populations* | Income |
|--------------------------|--------|
|                          |        |

| Not Target Population 16 |                             | Below 20% AMI           | 38% |           |
|--------------------------|-----------------------------|-------------------------|-----|-----------|
|                          | 16%                         | Between 20% and 25% AMI | 10% | ELS-Vouc  |
|                          |                             | Between 25% and 30% AMI | 11% |           |
|                          |                             | Between 30% and 35% AMI | 6%  | C         |
| Target Population 84%    |                             | Between 35% and 40% AMI | 11% | C.        |
|                          | 8/1%                        | Between 40% and 45% AMI | 8%  |           |
|                          | 0470                        | Between 45% and 50% AMI | 9%  | ELS-Reser |
|                          | Between 50% AMI and 85% SMI | 7%                      |     |           |