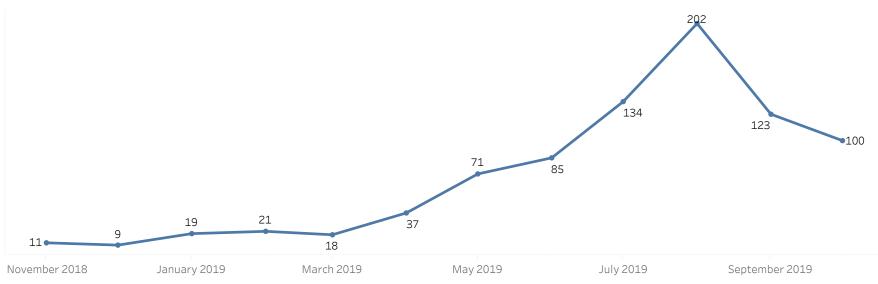

Early Learning SF Monthly Dashboard: October 2019

Children waiting:

There are **2,330** children waiting.

Of these, **276** submitted their applications just this month.

#### Monthly Enrollments through ELSF:

Open vacancies:

There are currently **506** open vacancies.

Of these, **169** were created just this month.

1 • Data as of 10/31/2019