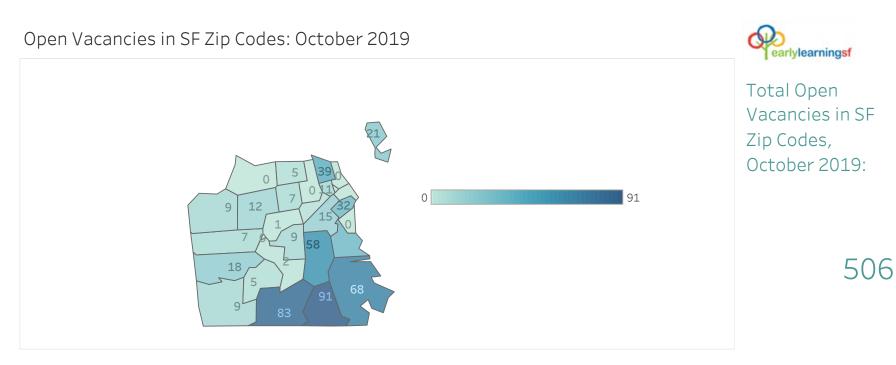

#### Monthly Enrollments through ELSF:

Open vacancies:

There are currently **506** open vacancies.

Of these, **169** were created just this month.

1 • Data as of 10/31/2019