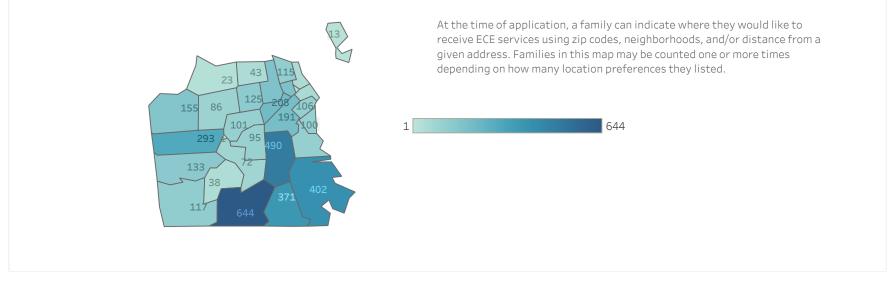

#### Race/Ethnicity

3 • Data as of 10/31/2019

Children Waiting, by Zip Code where they are seeking ECE services: October 2019

4 • Data as of 10/31/2019