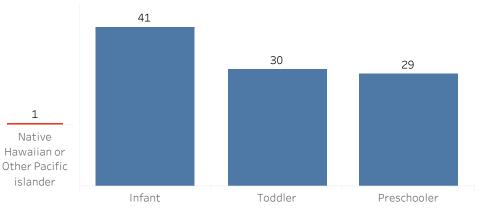

## Enrolled through ELSF October 2019 (N = 100)

Age Ranges\*

1

#### OECE Age Ranges\*

- 0 1.9 years old: Infant
- 2 2.9 years old: Toddler
- 3 5.9 years old: Preschooler
- 6 years old and over: School Age

\*CCTR enrollments abide by California Department of Education age categories