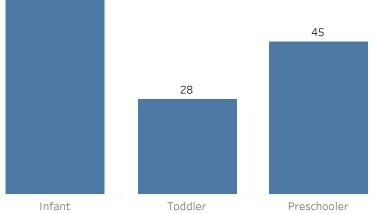

# Enrolled through ELSF in July 2019 (N = 134)

10%

90%

Income

Below 20% AMI

Between 20% and 25% AMI

Between 25% and 30% AMI

Between 30% and 35% AMI

### Age Ranges\*

54%

13%

8%

6%

4%

7%

5%