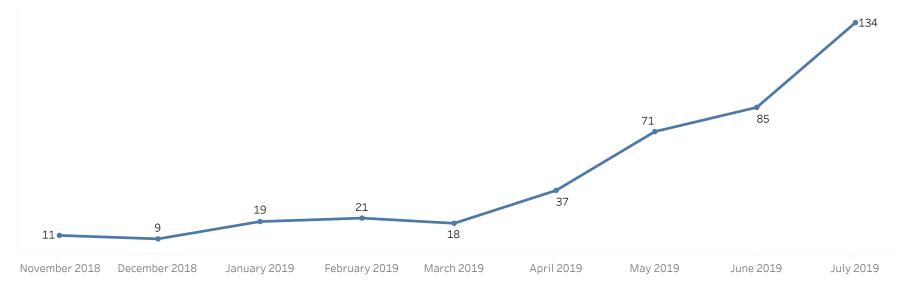

#### Monthly Enrollments through ELSF:

# Enrolled through ELSF in July 2019 (N = 134)

10%

90%

Income

Below 20% AMI

Between 20% and 25% AMI

Between 25% and 30% AMI

Between 30% and 35% AMI