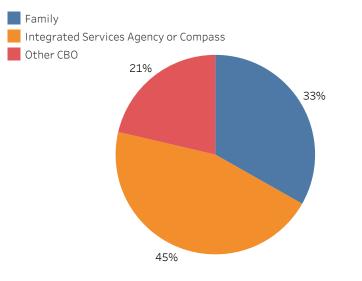

2 • Data as of August 1st, 2019

**OECE Target Populations\*** 

Not Target Population

**Target Population** 

Race/Ethnicity

\* See appendix for definitions

# Children Ages 0 to 12 Still Waiting as of July 2019 (N = 3,058)

#### Race/Ethnicity



3 • Data as of August 1st, 2019



Children Waiting, by Zip Code where they are seeking ECE services, as of June 2019



4 • Data as of August 1st, 2019

## Appendix



## Total Children on ELSF as of August 1st, 2019

| Waiting           | 3,058 |
|-------------------|-------|
| No Longer Waiting | 5,369 |
| Grand Total       | 8,427 |

#### Breakdown of No Longer Waiting

| Enrolled    | 2,278 |
|-------------|-------|
| Inactive    | 3,091 |
| Grand Total | 5,369 |

Total new applications since launch:

4,747

## Applications created by:



# Definitions

#### State Subsidies

CCTR: General Child Care and Development CCSP: California State Preschool

#### OECE Age Ranges\*

- 0 1.9 years old: Infant
- 2 2.9 years old: Toddler
- 3 5.9 years old: Preschooler
- 6 years old and over: School Age

\*CCTR enrollments abide by California Department of Education age categories

## **OECE Target Populations**

- 1. CPS or AT-risk for Neglect or Abuse
- 2. Homeless
- 3. Special Needs
- 4. Low-income Dual Language Learners
- 5. Low-income Black or African American
- 6. Low-income Hispanic or Latino