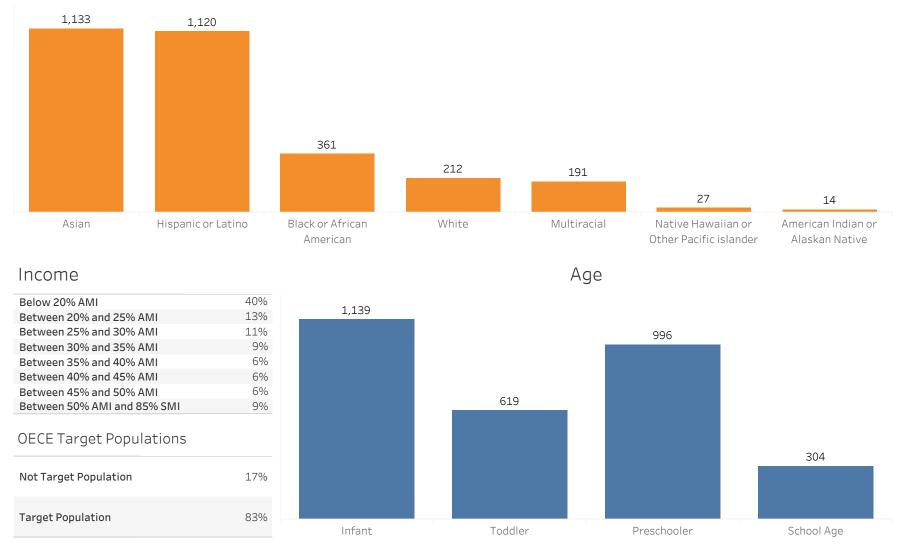

# Children Ages 0 to 12 Still Waiting as of July 2019 (N = 3,058)

#### Race/Ethnicity

3 • Data as of August 1st, 2019

Children Waiting, by Zip Code where they are seeking ECE services, as of June 2019

4 • Data as of August 1st, 2019

#### Subsidy\*

2 • Data as of August 1st, 2019

**OECE Target Populations\*** 

Not Target Population

**Target Population** 

Race/Ethnicity

\* See appendix for definitions

Between 35% and 40% AMI

Between 40% and 45% AMI

Between 45% and 50% AMI

Between 50% AMI and 85% SMI

### Age Ranges\*

54%

13%

8%

6%

4%

7%

5%