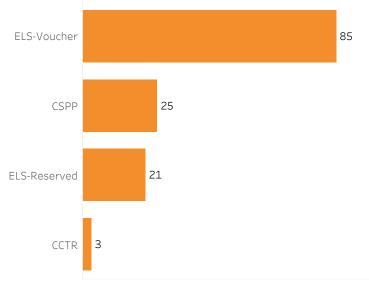

# Enrolled through ELSF in July 2019 (N = 134)

10%

90%

Income

Below 20% AMI

Between 20% and 25% AMI

Between 25% and 30% AMI

Between 30% and 35% AMI

#### Subsidy\*

2 • Data as of August 1st, 2019

**OECE Target Populations\*** 

Not Target Population

**Target Population** 

Race/Ethnicity

\* See appendix for definitions