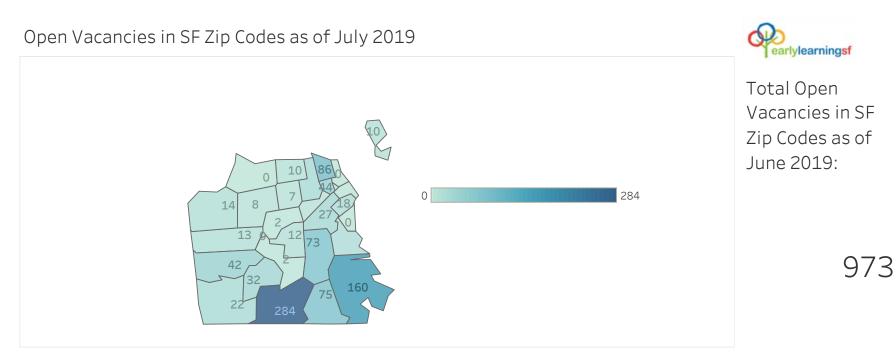

| Total Children Waiting as of August 1st, 2019 :     | Of these, waiting children who applied just this month:     |
|-----------------------------------------------------|-------------------------------------------------------------|
| 3,058                                               | 288                                                         |
| Total open vacancies as of August 1st, 2019:<br>973 | Of these, open vacancies created just this<br>month:<br>481 |

#### Race/Ethnicity

3 • Data as of August 1st, 2019

Children Waiting, by Zip Code where they are seeking ECE services, as of June 2019

4 • Data as of August 1st, 2019