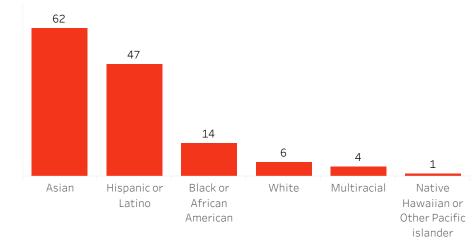

# Children Ages 0 to 12 Still Waiting as of July 2019 (N = 3,058)

#### Race/Ethnicity

3 • Data as of August 1st, 2019

Children Waiting, by Zip Code where they are seeking ECE services, as of June 2019

4 • Data as of August 1st, 2019