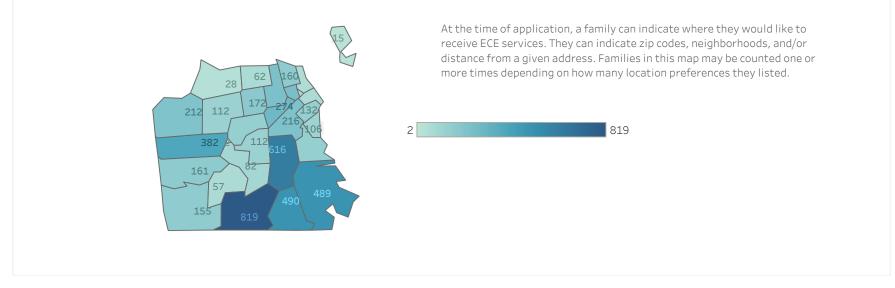

#### Race/Ethnicity

3 • Data as of August 1st, 2019

Children Waiting, by Zip Code where they are seeking ECE services, as of June 2019

4 • Data as of August 1st, 2019